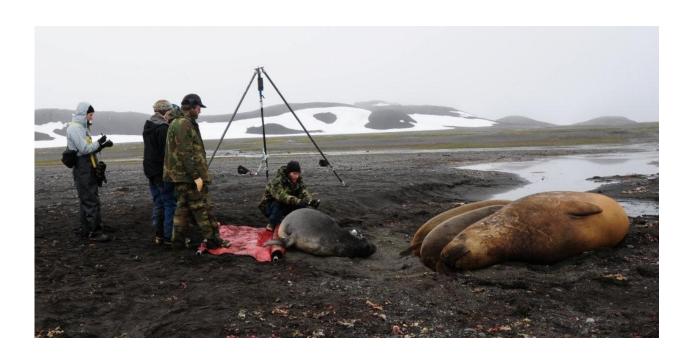

## Dispatch from Sunday, 10 February 2008

The following pictures were taken on the day we finished our last deployment of a CTD tag on Southern elephant seals. The first image is of a large male elephant seal that as you can see in the second image, was very close to us while we worked on the female seal that we deployed the tag on. The male and two females remained right next to us for the entire procedure, up until we started to lower the animal from weighing. The come-along makes a high pitched loud noise when you release lower it and elephant seals both southern and northern really don't like it.