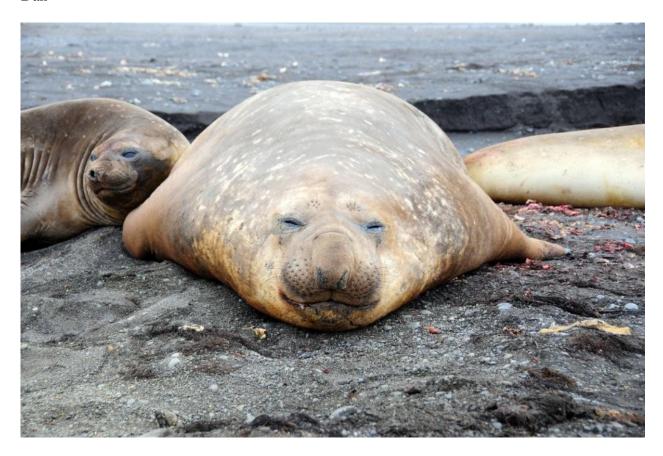

## Dispatch from Sunday, 10 February 2008

The following pictures were taken on the day we finished our last deployment of a CTD tag on Southern elephant seals. The first image is of a large male elephant seal that as you can see in the second image, was very close to us while we worked on the female seal that we deployed the tag on. The male and two females remained right next to us for the entire procedure, up until we started to lower the animal from weighing. The come-along makes a high pitched loud noise when you release lower it and elephant seals both southern and northern really don't like it.